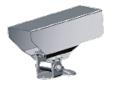

## Cooling Jacket Advanced – Standard version

## Cooling Jacket Advanced – Extended version

TM-MB-TIM adjustable mounting foot

TM-PH-TIM protection housing incl. mounting foot

<sup>&</sup>lt;sup>2)</sup> Must be ordered separately.