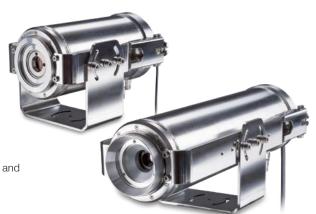

## Cooling Jacket Advanced – Extended version

TM-MB-TIM adjustable mounting foot

TM-PH-TIM protection housing incl. mounting foot

<sup>&</sup>lt;sup>2)</sup> Must be ordered separately.