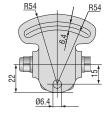

| Model                  | Cooling Jacket Advanced Standard                                                                                                        | Cooling Jacket Advanced Extended                                                                                                                                                                                           |
|------------------------|-----------------------------------------------------------------------------------------------------------------------------------------|----------------------------------------------------------------------------------------------------------------------------------------------------------------------------------------------------------------------------|
| Protection class       | IP65                                                                                                                                    | IP65                                                                                                                                                                                                                       |
| Ambient temperature    | up to 315 °C 1)                                                                                                                         | up to 315 °C 1)                                                                                                                                                                                                            |
| Relative humidity      | 10 to 95 %, non-condensing                                                                                                              | 10 to 95 %, non-condensing                                                                                                                                                                                                 |
| Material (housing)     | V2A                                                                                                                                     | V2A                                                                                                                                                                                                                        |
| Dimensions             | 271 mm x 166 mm x 182 mm                                                                                                                | 426 mm x 166 mm x 182 mm                                                                                                                                                                                                   |
| Weight                 | 5.7 kg                                                                                                                                  | 7.8 kg                                                                                                                                                                                                                     |
| Air purge collar       | G1/4" internal thread<br>G3/8" external thread                                                                                          | G1/4" internal thread<br>G3/8" external thread                                                                                                                                                                             |
| Cooling water fittings | G1/4" internal thread<br>G3/8" external thread                                                                                          | G1/4" internal thread<br>G3/8" external thread                                                                                                                                                                             |
| Cooling water pressure | max. 15 bar (217 psi)                                                                                                                   | max. 15 bar (217 psi)                                                                                                                                                                                                      |
| Scope of supply        | <ul> <li>Cooling Jacket Advanced,</li> <li>consisting of housing with mounting angle, chassis</li> <li>Assembly instructions</li> </ul> | <ul> <li>Cooling Jacket Advanced,<br/>consisting of housing with mounting angle, chassis</li> <li>Mounting accessories for TIM NetBox or<br/>USB Server Gigabit and Industry PIF</li> <li>Assembly instructions</li> </ul> |
|                        | ■ Focusing unit or front attachment <sup>2)</sup>                                                                                       | ■ Focusing unit or front attachment <sup>2)</sup>                                                                                                                                                                          |