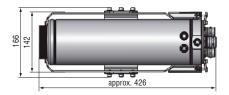

| Model                  | Cooling Jacket Advanced Standard                                                                                                        | Cooling Jacket Advanced Extended                                                                                                                                                                                           |
|------------------------|-----------------------------------------------------------------------------------------------------------------------------------------|----------------------------------------------------------------------------------------------------------------------------------------------------------------------------------------------------------------------------|
| Protection class       | IP65                                                                                                                                    | IP65                                                                                                                                                                                                                       |
| Ambient temperature    | up to 315 °C 1)                                                                                                                         | up to 315 °C 1)                                                                                                                                                                                                            |
| Relative humidity      | 10 to 95 %, non-condensing                                                                                                              | 10 to 95 %, non-condensing                                                                                                                                                                                                 |
| Material (housing)     | V2A                                                                                                                                     | V2A                                                                                                                                                                                                                        |
| Dimensions             | 271 mm x 166 mm x 182 mm                                                                                                                | 426 mm x 166 mm x 182 mm                                                                                                                                                                                                   |
| Weight                 | 5.7 kg                                                                                                                                  | 7.8 kg                                                                                                                                                                                                                     |
| Air purge collar       | G1/4" internal thread<br>G3/8" external thread                                                                                          | G1/4" internal thread<br>G3/8" external thread                                                                                                                                                                             |
| Cooling water fittings | G1/4" internal thread<br>G3/8" external thread                                                                                          | G1/4" internal thread<br>G3/8" external thread                                                                                                                                                                             |
| Cooling water pressure | max. 15 bar (217 psi)                                                                                                                   | max. 15 bar (217 psi)                                                                                                                                                                                                      |
| Scope of supply        | <ul> <li>Cooling Jacket Advanced,</li> <li>consisting of housing with mounting angle, chassis</li> <li>Assembly instructions</li> </ul> | <ul> <li>Cooling Jacket Advanced,<br/>consisting of housing with mounting angle, chassis</li> <li>Mounting accessories for TIM NetBox or<br/>USB Server Gigabit and Industry PIF</li> <li>Assembly instructions</li> </ul> |
|                        | ■ Focusing unit or front attachment <sup>2)</sup>                                                                                       | ■ Focusing unit or front attachment <sup>2)</sup>                                                                                                                                                                          |

## Cooling Jacket Advanced – Extended version

TM-MB-TIM adjustable mounting foot

TM-PH-TIM protection housing incl. mounting foot

<sup>&</sup>lt;sup>2)</sup> Must be ordered separately.