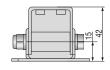

## Cooling Jacket Advanced – Extended version

TM-MB-TIM adjustable mounting foot

TM-PH-TIM protection housing incl. mounting foot

<sup>&</sup>lt;sup>2)</sup> Must be ordered separately.