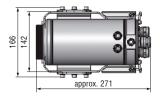

| Model                  | Cooling Jacket Advanced Standard                                                                                                        | Cooling Jacket Advanced Extended                                                                                                                                                                                           |
|------------------------|-----------------------------------------------------------------------------------------------------------------------------------------|----------------------------------------------------------------------------------------------------------------------------------------------------------------------------------------------------------------------------|
| Protection class       | IP65                                                                                                                                    | IP65                                                                                                                                                                                                                       |
| Ambient temperature    | up to 315 °C 1)                                                                                                                         | up to 315 °C 1)                                                                                                                                                                                                            |
| Relative humidity      | 10 to 95 %, non-condensing                                                                                                              | 10 to 95 %, non-condensing                                                                                                                                                                                                 |
| Material (housing)     | V2A                                                                                                                                     | V2A                                                                                                                                                                                                                        |
| Dimensions             | 271 mm x 166 mm x 182 mm                                                                                                                | 426 mm x 166 mm x 182 mm                                                                                                                                                                                                   |
| Weight                 | 5.7 kg                                                                                                                                  | 7.8 kg                                                                                                                                                                                                                     |
| Air purge collar       | G1/4" internal thread<br>G3/8" external thread                                                                                          | G1/4" internal thread<br>G3/8" external thread                                                                                                                                                                             |
| Cooling water fittings | G1/4" internal thread<br>G3/8" external thread                                                                                          | G1/4" internal thread<br>G3/8" external thread                                                                                                                                                                             |
| Cooling water pressure | max. 15 bar (217 psi)                                                                                                                   | max. 15 bar (217 psi)                                                                                                                                                                                                      |
| Scope of supply        | <ul> <li>Cooling Jacket Advanced,</li> <li>consisting of housing with mounting angle, chassis</li> <li>Assembly instructions</li> </ul> | <ul> <li>Cooling Jacket Advanced,<br/>consisting of housing with mounting angle, chassis</li> <li>Mounting accessories for TIM NetBox or<br/>USB Server Gigabit and Industry PIF</li> <li>Assembly instructions</li> </ul> |
|                        | ■ Focusing unit or front attachment <sup>2)</sup>                                                                                       | ■ Focusing unit or front attachment <sup>2)</sup>                                                                                                                                                                          |